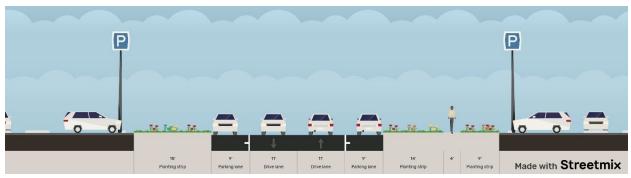

# Project #406: University Dr from 13th Ave S to 4th Ave N (Fargo)

#### Existing