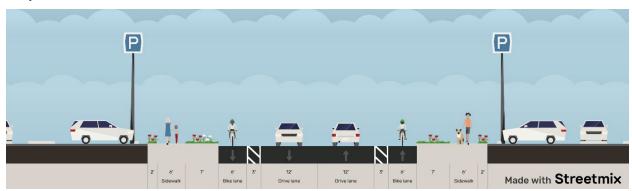

# Project #28: 1st St from 7th Ave E to Main Ave E (West Fargo)

#### Existing

Project #50: Main St N from Park Dr to Wall Ave (Horace) Existing

Project #71: New segment from 63rd St S and 81st Ave S due west (Horace)
Proposed