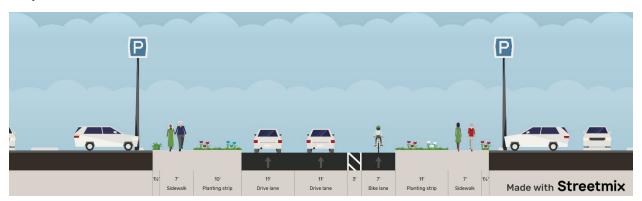

# **Appendix H: Typical Sections**

Project #22: 7th Ave NE from Center St to 45th St N (West Fargo / Fargo) Existing