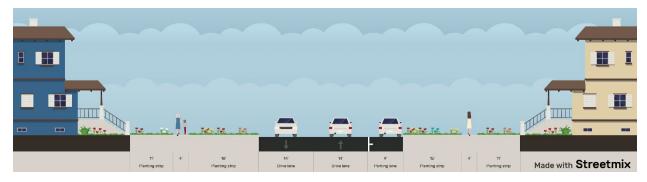

# Project #28: 1st St from 7th Ave E to Main Ave E (West Fargo)

#### Existing

Project #50: Main St N from Park Dr to Wall Ave (Horace) Existing

Project #71: New segment from 63rd St S and 81st Ave S due west (Horace)
Proposed