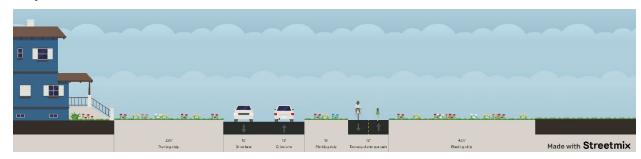

# **Appendix H: Typical Sections**

Project #22: 7th Ave NE from Center St to 45th St N (West Fargo / Fargo) Existing