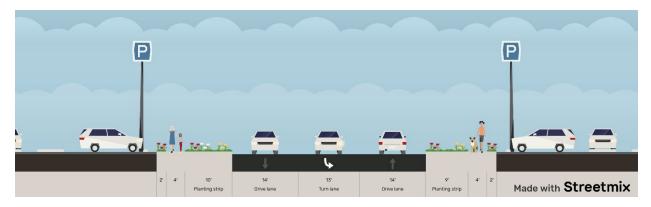

#### Existing

Project #50: Main St N from Park Dr to Wall Ave (Horace) Existing

Project #71: New segment from 63rd St S and 81st Ave S due west (Horace)
Proposed