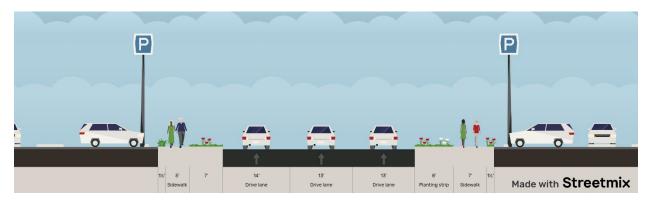

# **Appendix H: Typical Sections**

Project #22: 7th Ave NE from Center St to 45th St N (West Fargo / Fargo) Existing





# Project #28: 1st St from 7th Ave E to Main Ave E (West Fargo)

#### Existing





Project #50: Main St N from Park Dr to Wall Ave (Horace) Existing





Project #71: New segment from 63rd St S and 81st Ave S due west (Horace)
Proposed



# Project #406: University Dr from 13th Ave S to 4th Ave N (Fargo)

#### Existing





# Project #450: Main Ave from 45th St S to 18th St S (Fargo)

## Existing





# Project #470: 10th St S from 13th Ave S to 4th Ave N (Fargo)

## Existing





# Project #480: Broadway from 1st Ave S to 35th Ave N (Fargo)

#### Existing





# Project #521: 7th Ave N from 38th St N to Elm St N (Fargo)

## Existing





# Project #733: S 21st St from Center Ave to N 2nd Ave (Moorhead)

#### Existing





# Project #906: 7th St N from E Center Ave to 3rd Ave N (Dilworth)

#### Existing





# Project #5005: 9th Ave S from 45th St S to Fiechtner Dr S (Fargo)

#### Existing