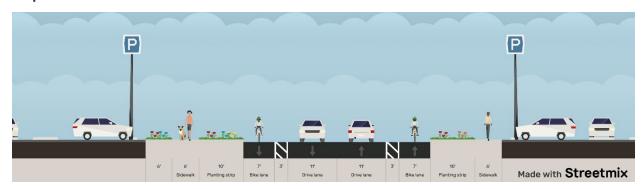

#### Existing

Project #50: Main St N from Park Dr to Wall Ave (Horace) Existing

Project #71: New segment from 63rd St S and 81st Ave S due west (Horace)
Proposed