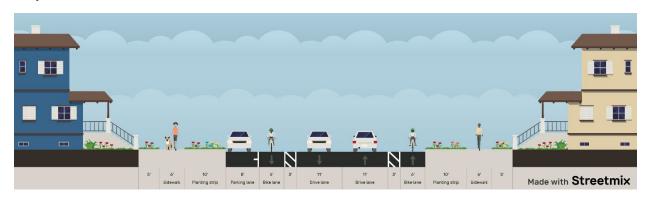

# **Appendix H: Typical Sections**

Project #22: 7th Ave NE from Center St to 45th St N (West Fargo / Fargo) Existing





# Project #28: 1st St from 7th Ave E to Main Ave E (West Fargo)

#### Existing





Project #50: Main St N from Park Dr to Wall Ave (Horace) Existing





Project #71: New segment from 63rd St S and 81st Ave S due west (Horace)
Proposed



# Project #406: University Dr from 13th Ave S to 4th Ave N (Fargo)

#### Existing





# Project #450: Main Ave from 45th St S to 18th St S (Fargo)

## Existing





# Project #470: 10th St S from 13th Ave S to 4th Ave N (Fargo)

## Existing





# Project #480: Broadway from 1st Ave S to 35th Ave N (Fargo)

#### Existing





# Project #521: 7th Ave N from 38th St N to Elm St N (Fargo)

## Existing





# Project #733: S 21st St from Center Ave to N 2nd Ave (Moorhead)

#### Existing





# Project #906: 7th St N from E Center Ave to 3rd Ave N (Dilworth)

#### Existing





# Project #5005: 9th Ave S from 45th St S to Fiechtner Dr S (