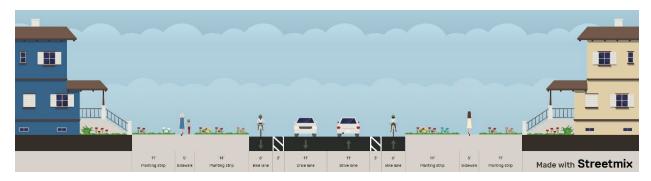

# Project #28: 1st St from 7th Ave E to Main Ave E (West Fargo)

#### Existing

Project #50: Main St N from Park Dr to Wall Ave (Horace) Existing

Project #71: New segment from 63rd St S and 81st Ave S due west (Horace)
Proposed