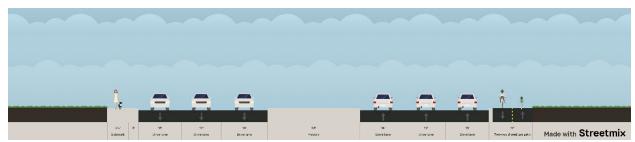

# **Appendix H: Typical Sections**

Project #22: 7th Ave NE from Center St to 45th St N (West Fargo / Fargo) Existing





# Project #28: 1st St from 7th Ave E to Main Ave E (West Fargo)

#### Existing





Project #50: Main St N from Park Dr to Wall Ave (Horace) Existing





Project #71: New segment from 63rd St S and 81st Ave S due west (Horace)
Proposed



# Project #406: University Dr from 13th Ave S to 4th Ave N (Fargo)

#### Existing





# Project #450: Main Ave from 45th St S to 18th St S (Fargo)

## Existing





# Project #470: 10th St S from 13th Ave S to 4th Ave N (Fargo)

## Existing





# Project #480: Broadway from 1st Ave S to 35th Ave N (Fargo)

#### Existing





# Project #521: 7th Ave N from 38th St N to Elm St N (Fargo)

## Existing





# Project #733: S 21st St from Center Ave to N 2nd Ave (Moorhead)

#### Existing





# Project #906: 7th St N from E Center Ave to 3rd Ave N (Dilworth)

#### Existing





# Project #5005: 9th Ave S from 45th St S to Fiechtner Dr S (Fargo)

#### Existing