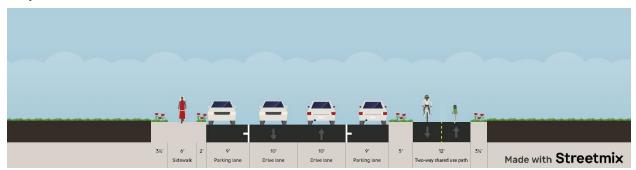

#### Existing

Project #50: Main St N from Park Dr to Wall Ave (Horace) Existing

Project #71: New segment from 63rd St S and 81st Ave S due west (Horace)
Proposed