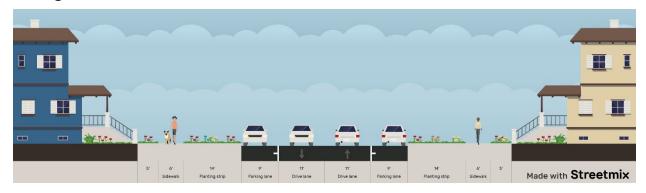

# **Appendix H: Typical Sections**

Project #22: 7th Ave NE from Center St to 45th St N (West Fargo / Fargo) Existing





# Project #28: 1st St from 7th Ave E to Main Ave E (West Fargo)

#### Existing





Project #50: Main St N from Park Dr to Wall Ave (Horace) Existing





Project #71: New segment from 63rd St S and 81st Ave S due west (Horace)
Proposed



# Project #406: University Dr from 13th Ave S to 4th Ave N (Fargo)

#### Existing





# Project #450: Main Ave from 45th St S to 18th St S (Fargo)

## Existing





# Project #470: 10th St S from 13th Ave S to 4th Ave N (Fargo)

## Existing





# Project #480: Broadway from 1st Ave S to 35th Ave N (Fargo)

#### Existing





# Project #521: 7th Ave N from 38th St N to Elm St N (Fargo)

## Existing





# Project #733: S 21st St from Center Ave to N 2nd Ave (Moorhead)

#### Existing





# Project #906: 7th St N from E Center Ave to 3rd Ave N (Dilworth)

#### Existing





# Project #5005: 9th Ave S from 45th St S to Fiechtner Dr S