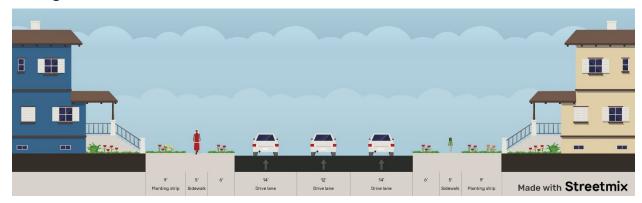

# Project #406: University Dr from 13th Ave S to 4th Ave N (Fargo)

#### Existing