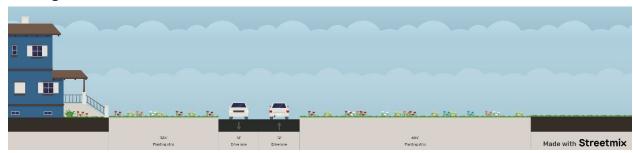

t St from 7th Ave E to Main Ave E (West Fargo)

#### Existing





Project #50: Main St N from Park Dr to Wall Ave (Horace) Existing





Project #71: New segment from 63rd St S and 81st Ave S due west (Horace)
Proposed



# Project #406: University Dr from 13th Ave S to 4th Ave N (Fargo)

#### Existing





# Project #450: Main Ave from 45th St S to 18th St S (Fargo)

## Existing





# Project #470: 10th St S from 13th Ave S to 4th Ave N (Fargo)

## Existing





# Project #480: Broadway from 1st Ave S to 35th Ave N (Fargo)

#### Existing





# Project #521: 7th Ave N from 38th St N to Elm St N (Fargo)

## Existing





# Project #733: S 21st St from Center Ave to N 2nd Ave (Moorhead)

#### Existing





# Project #906: 7th St N from E Center Ave to 3rd Ave N (Dilworth)

#### Existing





# Project #5005: 9th Ave S from 45th St S to Fiechtner Dr S (Fargo)

#### Existing