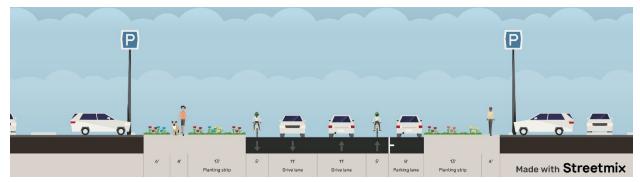

# Project #28: 1st St from 7th Ave E to Main Ave E (West Fargo)

#### Existing

Project #50: Main St N from Park Dr to Wall Ave (Horace) Existing

Project #71: New segment from 63rd St S and 81st Ave S due west (Horace)
Proposed