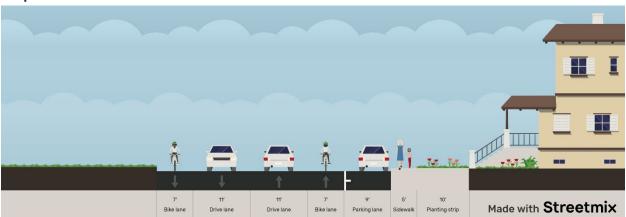

# Project #28: 1st St from 7th Ave E to Main Ave E (West Fargo)

#### Existing

Project #50: Main St N from Park Dr to Wall Ave (Horace) Existing

Project #71: New segment from 63rd St S and 81st Ave S due west (Horace)
Proposed