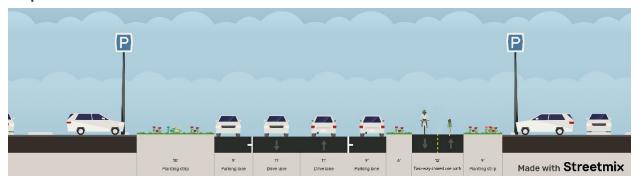

e NE from Center St to 45th St N (West Fargo / Fargo) Existing





# Project #28: 1st St from 7th Ave E to Main Ave E (West Fargo)

#### Existing





Project #50: Main St N from Park Dr to Wall Ave (Horace) Existing





Project #71: New segment from 63rd St S and 81st Ave S due west (Horace)
Proposed



# Project #406: University Dr from 13th Ave S to 4th Ave N (Fargo)

#### Existing





# Project #450: Main Ave from 45th St S to 18th St S (Fargo)

## Existing





# Project #470: 10th St S from 13th Ave S to 4th Ave N (Fargo)

## Existing





# Project #480: Broadway from 1st Ave S to 35th Ave N (Fargo)

#### Existing





# Project #521: 7th Ave N from 38th St N to Elm St N (Fargo)

## Existing





# Project #733: S 21st St from Center Ave to N 2nd Ave (Moorhead)

#### Existing





# Project #906: 7th St N from E Center Ave to 3rd Ave N (Dilworth)

#### Existing





# Project #5005: 9th Ave S from 45th St S to Fiechtner Dr S (Fargo)

#### Existing