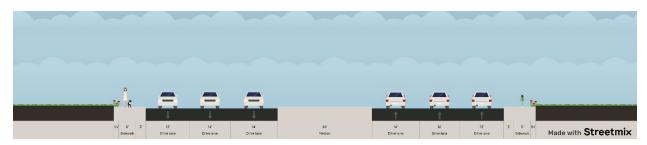

# Project #406: University Dr from 13th Ave S to 4th Ave N (Fargo)

#### Existing