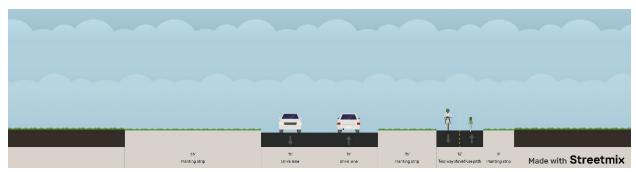

#### Existing

Project #50: Main St N from Park Dr to Wall Ave (Horace) Existing

Project #71: New segment from 63rd St S and 81st Ave S due west (Horace)
Proposed