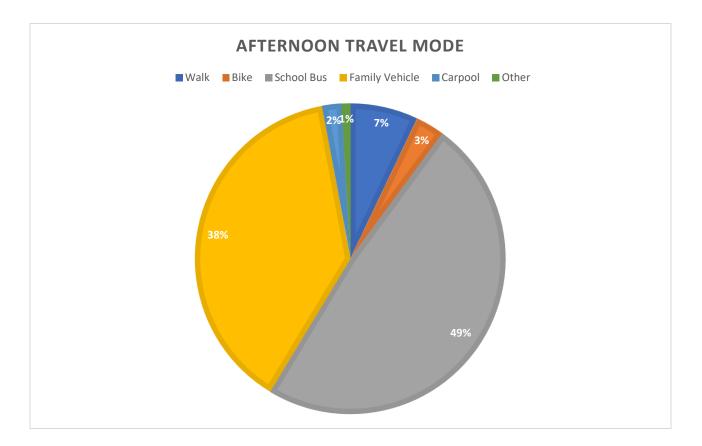

### Morning and Afternoon Travel Mode Comparison by Day

## DGF Elementary School - Teacher Tally Results

|              |                 |      |      | School |                |         |         |       |
|--------------|-----------------|------|------|--------|----------------|---------|---------|-------|
|              | Number of Trips | Walk | Bike | Bus    | Family Vehicle | Carpool | Transit | Other |
| Tuesday AM   | 372             | 5%   | 4%   | 38%    | 51%            | 1%      | 0%      | 1%    |
| Tuesday PM   | 375             | 7%   | 4%   | 48%    | 38%            | 2%      | 0%      | 1%    |
| Wednesday AM | 423             | 5%   | 4%   | 38%    | 51%            | 1%      | 0%      | 1%    |
| Wednesday PM | 427             | 7%   | 4%   | 47%    | 38%            | 2%      | 0%      | 1%    |
| Thursday AM  | 283             | 5%   | 2%   | 40%    | 52%            | 2%      | 0%      | 0%    |
| Thursday PM  | 293             | 7%   | 2%   | 50%    | 38%            | 3%      | 0%      | 0%    |