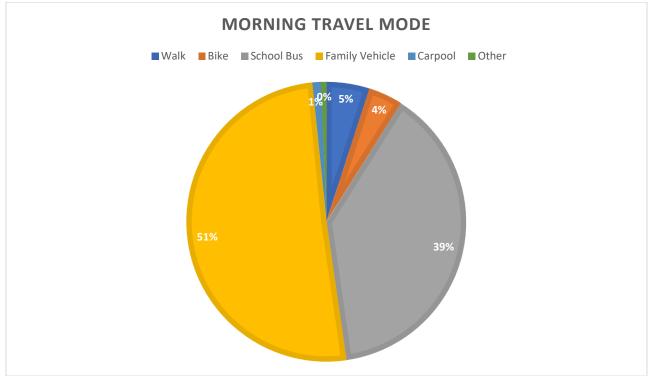

### Morning and Afternoon Travel Mode Comparison by Day

## DGF Elementary School - Teacher Tally Results

|              |                 |      |      | School |                |         |         |       |
|--------------|-----------------|------|------|--------|----------------|---------|---------|-------|
|              | Number of Trips | Walk | Bike | Bus    | Family Vehicle | Carpool | Transit | Other |
| Tuesday AM   | 372             | 5%   | 4%   | 38%    | 51%            | 1%      | 0%      | 1%    |
| Tuesday PM   | 375             | 7%   | 4%   | 48%    | 38%            | 2%      | 0%      | 1%    |
| Wednesday AM | 423             | 5%   | 4%   | 38%    | 51%            | 1%      | 0%      | 1%    |
| Wednesday PM | 427             | 7%   | 4%   | 47%    | 38%            | 2%      | 0%      | 1%    |
| Thursday AM  | 283             | 5%   | 2%   | 40%    | 52%            | 2%      | 0%      | 0%    |
| Thursday PM  | 293             | 7%   | 2%   | 50%    | 38%            | 3%      | 0%      | 0%    |