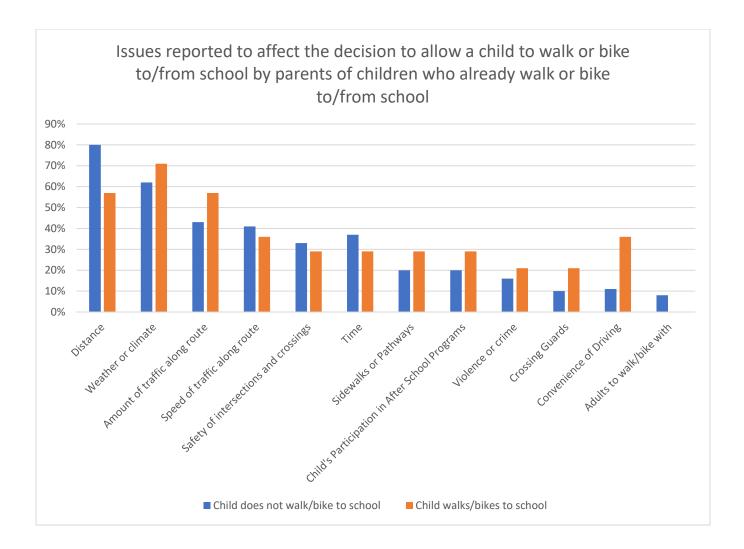

en who have asked for permission to walk or bike to/from school by distance they live from school

| Asked<br>Permission? | Number of children | Less than<br>1/4 Mile | 1/4 Mile up to 1/2<br>Mile | 1/2 Mile up to 1<br>Mile | 1 Mile up to 2<br>Miles | More than 2<br>Miles |
|----------------------|--------------------|-----------------------|----------------------------|--------------------------|-------------------------|----------------------|
| Yes                  | 47                 | 80%                   | 67%                        | 46%                      | 79%                     | 16%                  |
| No                   | 71                 | 20%                   | 33%                        | 54%                      | 21%                     | 84%                  |