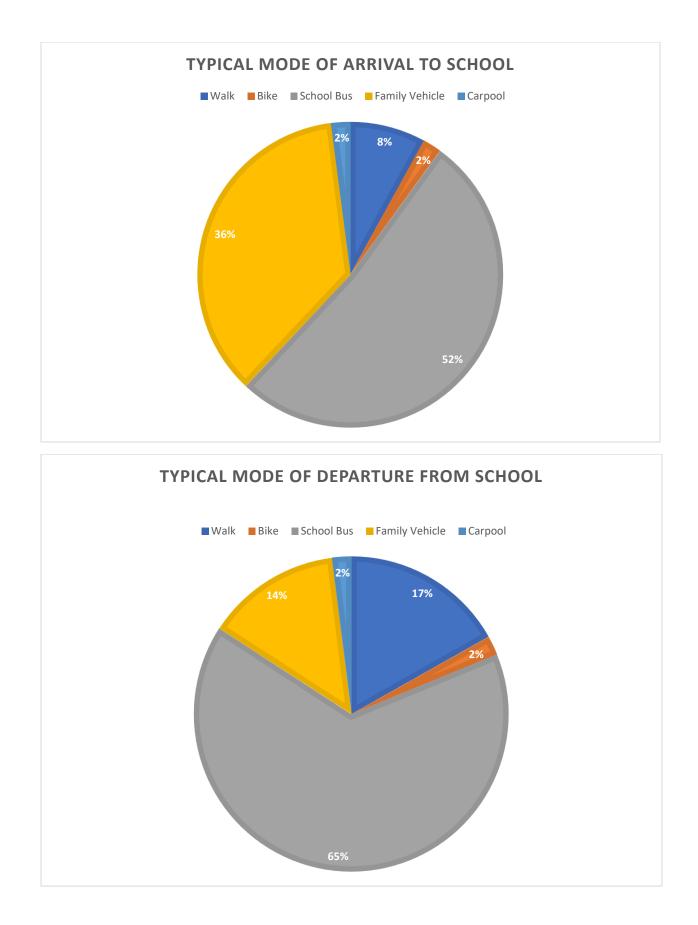

| 0%      | 0%    |

#### Percent of children who have asked for permission to walk or bike to/from school by distance they live from school

|                   |           |           |             |             |            | More   |
|-------------------|-----------|-----------|-------------|-------------|------------|--------|
|                   | Number of | Less than | 1/4 Mile up | 1/2 Mile up | 1 Mile up  | than 2 |
| Asked Permission? | children  | 1/4 Mile  | to 1/2 Mile | to 1 Mile   | to 2 Miles | Miles  |
| Yes               | 65        | 63%       | 42%         | 52%         | 45%        | 10%    |
| No                | 131       | 38%       | 58%         | 48%         | 55%        | 90%    |



### Parent Survey – Results

DGF Middle/High School (103 respondents)







# Typical mode of school arrival and departure by distance child lives from school

|         |                       | Number within |      |      | School | Family  |         |         |       |
|---------|-----------------------|---------------|------|------|--------|---------|---------|---------|-------|
| Arrival | Distance              | Distance      | Walk | Bike | Bus    | Vehicle | Carpool | Transit | Other |
|         | Less than 1/4 Mile    | 15            | 47%  | 7%   | 7%     | 33%     | 7%      | 0%      | 0%    |
|         | 1/4 Mile up to 1/2    |               |      |      |        |         |         |         |       |
|         | Mile                  | 12            | 25%  | 8%   | 8%     | 58%     | 0%      | 0%      | 0%    |
|         | 1/2 Mile up to 1 Mile |