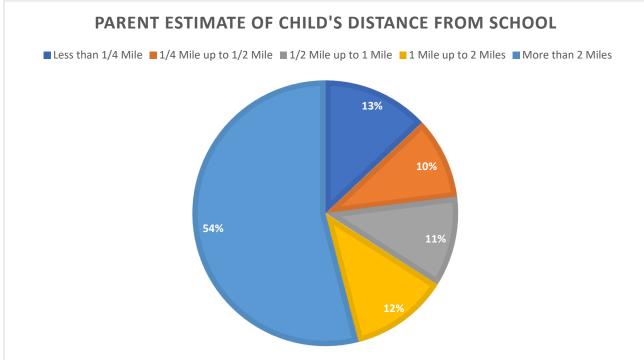

| 0%      | 0%    |

#### Percent of children who have asked for permission to walk or bike to/from school by distance they live from school

|                   |           |           |             |             |            | More   |
|-------------------|-----------|-----------|-------------|-------------|------------|--------|
|                   | Number of | Less than | 1/4 Mile up | 1/2 Mile up | 1 Mile up  | than 2 |
| Asked Permission? | children  | 1/4 Mile  | to 1/2 Mile | to 1 Mile   | to 2 Miles | Miles  |
| Yes               | 65        | 63%       | 42%         | 52%         | 45%        | 10%    |
| No                | 131       | 38%       | 58%         | 48%         | 55%        | 90%    |



### Parent Survey – Results

DGF Middle/High School (103 respondents)







# Typical mode of school arrival and departure by distance child lives from school

|         |                       | Number within |      |      | School | Family  |         |         |       |
|---------|-----------------------|---------------|------|------|--------|---------|---------|---------|-------|
| Arrival | Distance              | Distance      | Walk | Bike | Bus    | Vehicle | Carpool | Transit | Other |
|         | Less than 1/4 Mile    | 15            | 47%  | 7%   | 7%     | 33%     | 7%      | 0%      | 0%    |
|         | 1/4 Mile up to 1/2    |               |      |      |        |         |         |         |       |
|         | Mile                  | 12            | 25%  | 8%   | 8%     | 58%     | 0%      | 0%      | 0%    |
|         | 1/2 Mile up to 1 Mile