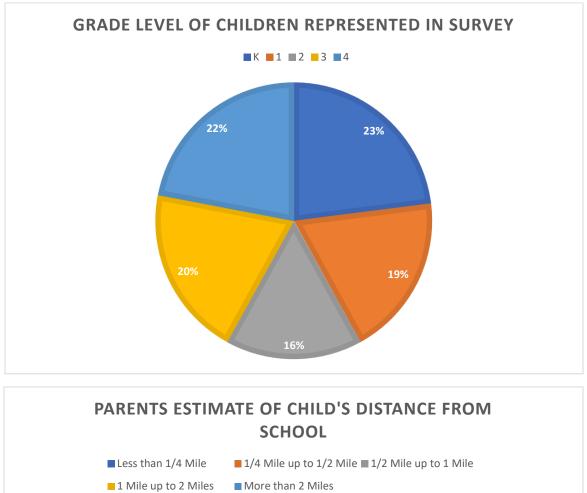

## Parent Survey – Results

DGF Elementary School (210 respondents)







#### Typical mode of school arrival and departure by distance child lives from school

|        |                      | Number within |      |      | School | Family  |         |         |       |
|--------|----------------------|---------------|------|------|--------|---------|---------|---------|-------|
| Arriva | l Distance           | Distance      | Walk | Bike | Bus    | Vehicle | Carpool | Transit | Other |
|        | Less than 1/4 Mile   | 24            | 33%  | 8%   | 0%     | 54%     | 4%      | 0%      | 0%    |
|        | 1/4 Mile up to 1/2   |               |      |      |        |         |         |         |       |
|        | Mile                 | 25            | 16%  | 8%   | 20%    | 52%     | 4%      | 0%      | 0%    |
|        | 1/2 Mile up to 1     |