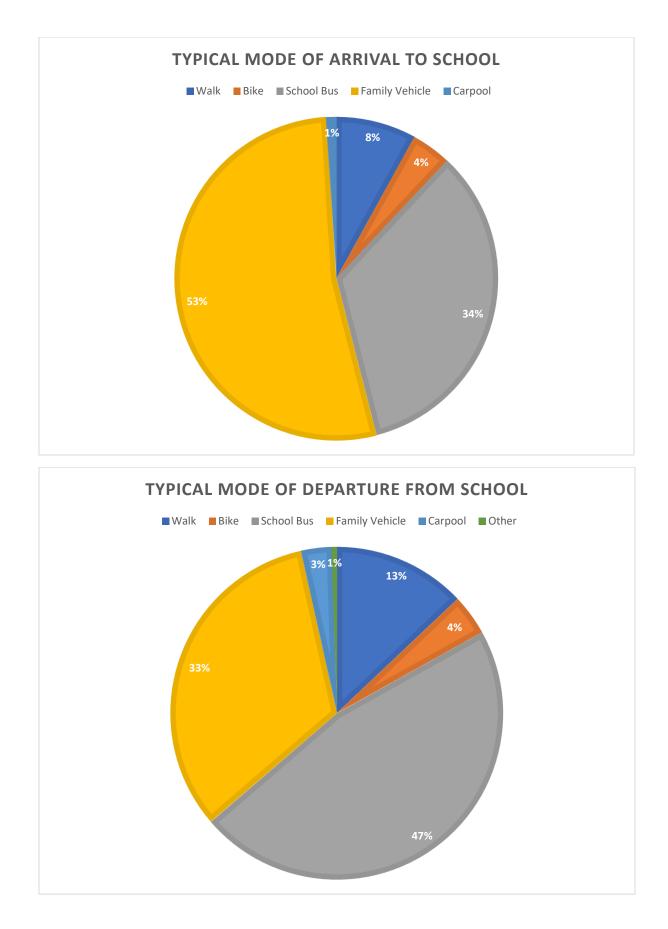

#### Typical mode of school arrival and departure by distance child lives from school

|        |                      | Number within |      |      | School | Family  |         |         |       |
|--------|----------------------|---------------|------|------|--------|---------|---------|---------|-------|
| Arriva | l Distance           | Distance      | Walk | Bike | Bus    | Vehicle | Carpool | Transit | Other |
|        | Less than 1/4 Mile   | 24            | 33%  | 8%   | 0%     | 54%     | 4%      | 0%      | 0%    |
|        | 1/4 Mile up to 1/2   |               |      |      |        |         |         |         |       |
|        | Mile                 | 25            | 16%  | 8%   | 20%    | 52%     | 4%      | 0%      | 0%    |
|        | 1/2 Mile up to 1     |               |      |      |        |         |         |         |       |
|        | Mile                 | 43            | 7%   | 5%   | 28%    | 58%     | 2%      | 0%      | 0%    |
|        | 1 Mile up to 2 Miles | 20            | 0%   | 0%   | 55%    | 45%     | 0%      | 0%      | 0%    |
|        | More than 2 Miles    | 87            | 0%   | 0%   | 47%    | 53%     | 0%      | 0%      | 0%    |

|           |                      | Number within |      |      | School | Family  |         |         |       |
|-----------|----------------------|---------------|------|------|--------|---------|---------|---------|-------|
| Departure | Distance             | Distance      | Walk | Bike | Bus    | Vehicle | Carpool | Transit | Other |
|           | Less than 1/4 Mile   | 23            | 52%  | 9%   | 13%    | 26%     | 0%      | 0%      | 0%    |
|           | 1/4 Mile up to 1/2   |               |      |      |        |         |         |         |       |
|           | Mile                 | 25            | 32%  | 8%   | 20%    | 32%     | 8%      | 0%      | 0%    |
|           | 1/2 Mile up to 1     |               |      |      |        |         |         |         |       |
|           | Mile                 | 43            | 9%   | 5%   | 42%    | 40%     | 5%      | 0%      | 0%    |
|           | 1 Mile up to 2 Miles | 19            | 0%   | 0%   | 68%    | 26%     | 0%      | 0%      | 5%    |
|           | More than 2 Miles    | 86            | 1%   | 0%   | 59%    | 38%     | 1%      | 0%      | 0%    |