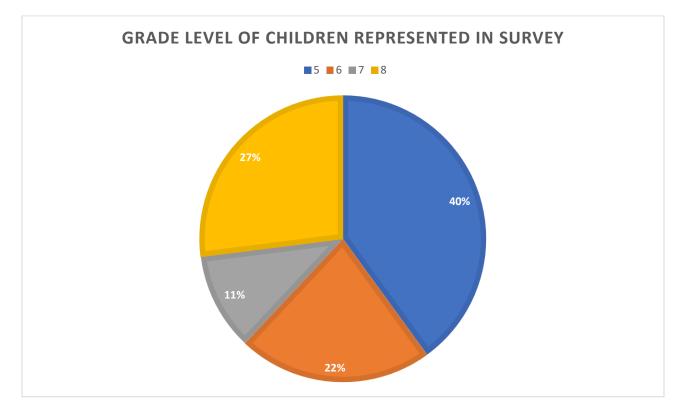

1%      | 0%      | 0%    |

#### Percent of children who have asked for permission to walk or bike to/from school by distance they live from school

|                   |           |           |             |             |            | More   |
|-------------------|-----------|-----------|-------------|-------------|------------|--------|
|                   | Number of | Less than | 1/4 Mile up | 1/2 Mile up | 1 Mile up  | than 2 |
| Asked Permission? | children  | 1/4 Mile  | to 1/2 Mile | to 1 Mile   | to 2 Miles | Miles  |
| Yes               | 65        | 63%       | 42%         | 52%         | 45%        | 10%    |
| No                | 131       | 38%       | 58%         | 48%         | 55%        | 90%    |



### Parent Survey – Results

DGF Middle/High School (103 respondents)







# Typical mode of school arrival and departure by distance child lives from school

|         |                       | Number within |      |      | School | Family  |         |         |       |
|---------|-----------------------|---------------|------|------|--------|---------|---------|---------|-------|
| Arrival | Distance              | Distance      | Walk | Bike | Bus    | Vehicle | Carpool | Transit | Other |
|         | Less than 1/4 Mile    | 15            | 47%  | 7%   | 7%     | 33%     | 7%      | 0%      | 0%    |
|         | 1/4 Mile up to 1/2    |               |      |      |        |         |         |         |       |
|         | Mile                  | 12            | 25%  | 8%   | 8%     | 58%     | 0%      | 0%      | 0%    |
|         | 1/2 Mile up to 1 Mil