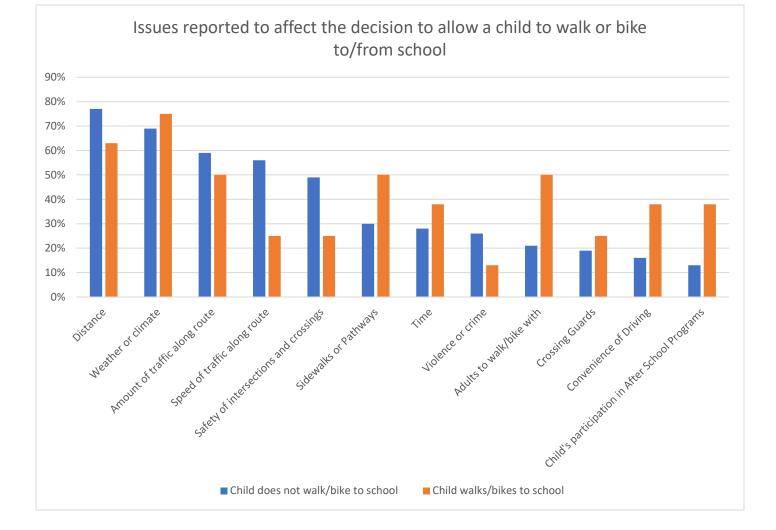

More than 2 Miles    | 86            | 1%   | 0%   | 59%    | 38%     | 1%      | 0%      | 0%    |

#### Percent of children who have asked for permission to walk or bike to/from school by distance they live from school

|                   |           |           |             |             |            | More   |
|-------------------|-----------|-----------|-------------|-------------|------------|--------|
|                   | Number of | Less than | 1/4 Mile up | 1/2 Mile up | 1 Mile up  | than 2 |
| Asked Permission? | children  | 1/4 Mile  | to 1/2 Mile | to 1 Mile   | to 2 Miles | Miles  |
| Yes               | 65        | 63%       | 42%         | 52%         | 45%        | 10%    |
| No                | 131       | 38%       | 58%         | 48%         | 55%        | 90%    |



### Parent Survey – Results

DGF Middle/High School (103 respondents)







# Typical mode of school arrival and departure by distance child lives from school

|         |                       | Number within |      |      | School | Family  |         |         |       |
|---------|-----------------------|---------------|------|------|--------|---------|---------|---------|-------|
| Arrival | Distance              | Distance      | Walk | Bike | Bus    | Vehicle | Carpool | Transit | Other |
|         | Less than 1/4 Mile    | 15            | 47%  | 7%   | 7%     | 33%     | 7%      | 0%      | 0%    |
|         | 1/4 Mile up to 1/2    |               |      |      |        |         |         |         |       |
|         | Mile                  | 12            | 25%  | 8%   | 8%