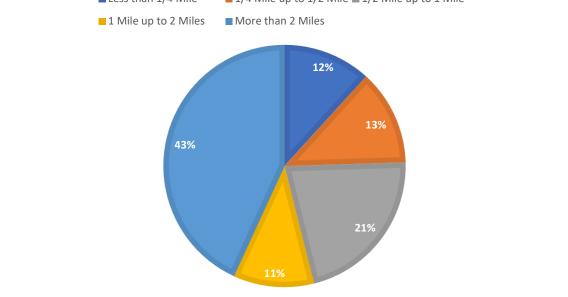

## Parent Survey – Results

DGF Elementary School (210 respondents)







#### Typical mode of school arrival and departure by distance child lives from school

|        |                      | Number within |      |      | School | Family  |         |         |       |
|--------|----------------------|---------------|------|------|--------|---------|---------|---------|-------|
| Arriva | l Distance           | Distance      | Walk | Bike | Bus    | Vehicle | Carpool | Transit | Other |
|        | Less than 1/4 Mile   | 24            | 33%  | 8%   | 0%     | 54%     | 4%      | 0%      | 0%    |
|        | 1/4 Mile up to 1/2   |               |      |      |        |         |         |         |       |
|        | Mile                 | 25            | 16%  | 8%   | 20%    | 52%     | 4%      | 0%      | 0%    |
|        | 1/2 Mile up to 1     |