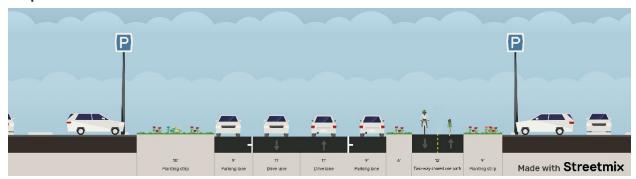

# **Appendix H: Typical Sections**

Project #22: 7th Ave NE from Center St to 45th St N (West Fargo / Fargo) Existing