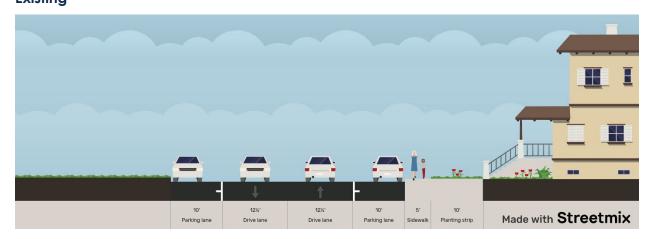

# **Appendix H: Typical Sections**

Project #22: 7th Ave NE from Center St to 45th St N (West Fargo / Fargo) Existing