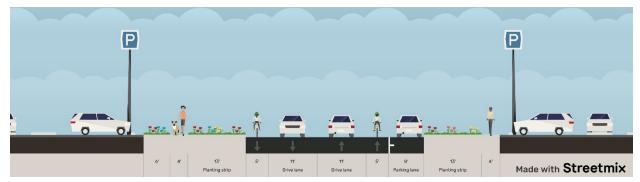

St S and 81st Ave S due west (Horace)
Proposed



# Project #406: University Dr from 13th Ave S to 4th Ave N (Fargo)

### Existing





# Project #440: 32nd St S from 17th Ave S to Fiechtner Dr S (Fargo)

### Existing





# Project #450: Main Ave from 45th St S to 18th St S (Fargo)

### Existing





# Project #470: 10th St S from 13th Ave S to 4th Ave N (Fargo)

### Existing





# Project #480: Broadway from 1st Ave S to 35th Ave N (Fargo)

### Existing





# Project #521: 7th Ave N from 38th St N to Elm St N (Fargo)

### Existing





# Project #733: S 21st St from Center Ave to N 2nd Ave (Moorhead)

### Existing





# Project #906: 7th St N from E Center Ave to 3rd Ave N (Dilworth)

### Existing





# Project #5005: 9th Ave S from 45th St S to Fiechtner Dr S (Fargo)

### Existing