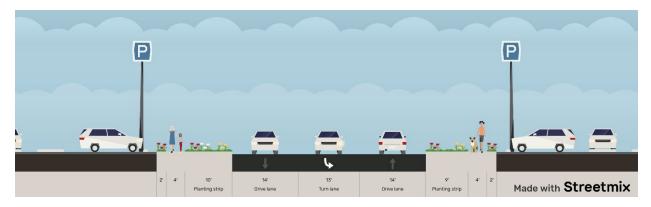

# Project #28: 1st St from 7th Ave E to Main Ave E (West Fargo)

### Existing

Project #50: Main St N from Park Dr to Wall Ave (Horace) Existing

Project #71: New segment from 63rd St S and 81st Ave S due west (Horace)
Proposed