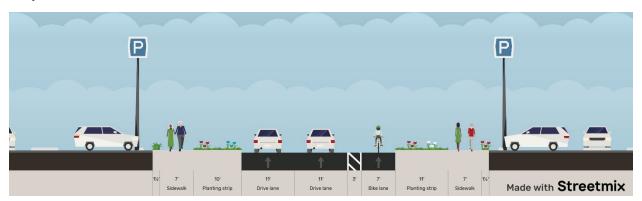

# Project #406: University Dr from 13th Ave S to 4th Ave N (Fargo)

### Existing