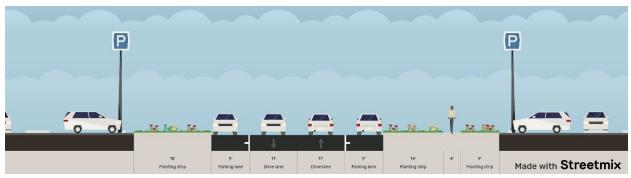

# Project #440: 32nd St S from 17th Ave S to Fiechtner Dr S (Fargo)

### Existing