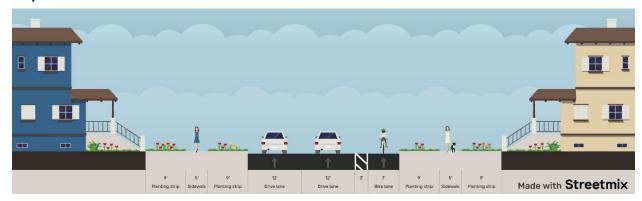

# **Appendix H: Typical Sections**

Project #22: 7th Ave NE from Center St to 45th St N (West Fargo / Fargo) Existing