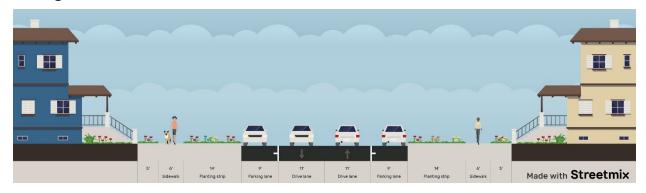

# Project #406: University Dr from 13th Ave S to 4th Ave N (Fargo)

### Existing