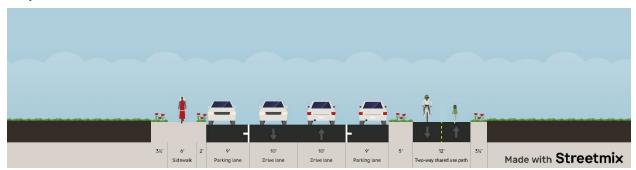

### Existing

Project #50: Main St N from Park Dr to Wall Ave (Horace) Existing

Project #71: New segment from 63rd St S and 81st Ave S due west (Horace)
Proposed