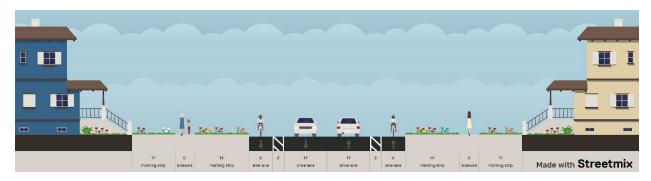

# **Appendix H: Typical Sections**

Project #22: 7th Ave NE from Center St to 45th St N (West Fargo / Fargo) Existing