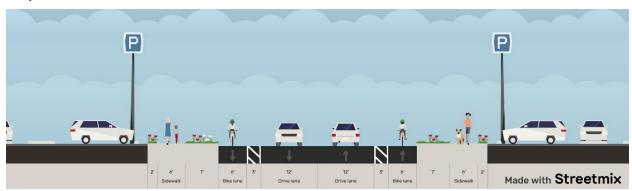

# Project #406: University Dr from 13th Ave S to 4th Ave N (Fargo)

### Existing