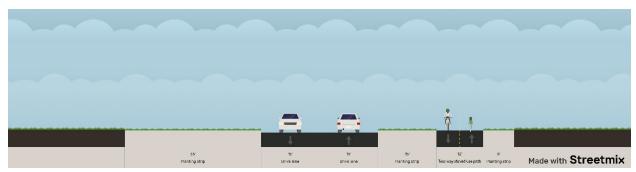

### Existing

Project #50: Main St N from Park Dr to Wall Ave (Horace) Existing

Project #71: New segment from 63rd St S and 81st Ave S due west (Horace)
Proposed