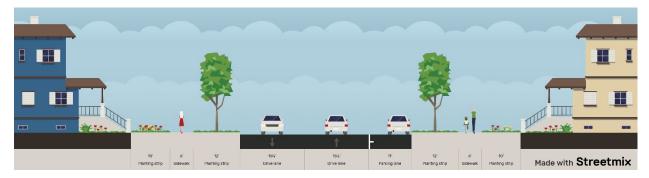

### Existing

Project #50: Main St N from Park Dr to Wall Ave (Horace) Existing

Project #71: New segment from 63rd St S and 81st Ave S due west (Horace)
Proposed