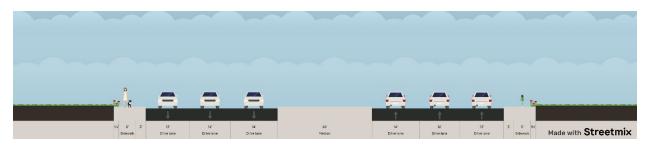

# Project #406: University Dr from 13th Ave S to 4th Ave N (Fargo)

### Existing