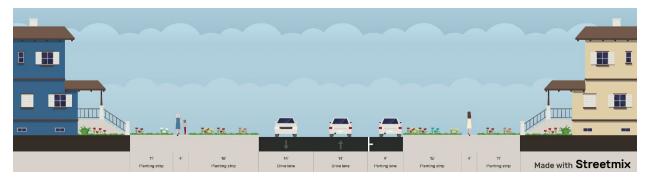

# Project #440: 32nd St S from 17th Ave S to Fiechtner Dr S (Fargo)

### Existing