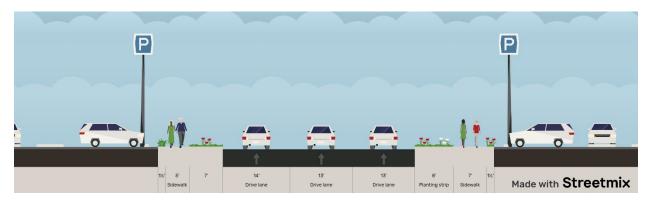

# Project #28: 1st St from 7th Ave E to Main Ave E (West Fargo)

### Existing

Project #50: Main St N from Park Dr to Wall Ave (Horace) Existing

Project #71: New segment from 63rd St S and 81st Ave S due west (Horace)
Proposed