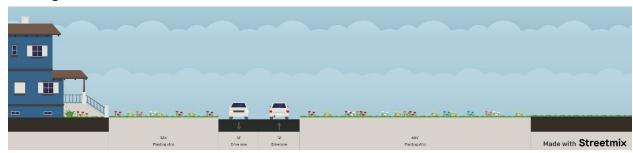

### Existing

Project #50: Main St N from Park Dr to Wall Ave (Horace) Existing

Project #71: New segment from 63rd St S and 81st Ave S due west (Horace)
Proposed