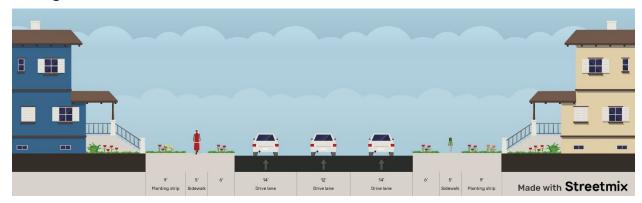

# Project #406: University Dr from 13th Ave S to 4th Ave N (Fargo)

### Existing