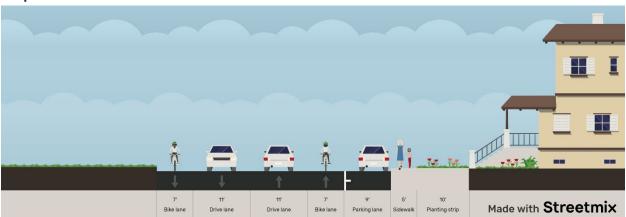

# **Appendix H: Typical Sections**

Project #22: 7th Ave NE from Center St to 45th St N (West Fargo / Fargo) Existing





# Project #28: 1st St from 7th Ave E to Main Ave E (West Fargo)

### Existing





Project #50: Main St N from Park Dr to Wall Ave (Horace) Existing





Project #71: New segment from 63rd St S and 81st Ave S due west (Horace)
Proposed



# Project #406: University Dr from 13th Ave S to 4th Ave N (Fargo)

### Existing





# Project #440: 32nd St S from 17th Ave S to Fiechtner Dr S (Fargo)

### Existing





# Project #450: Main Ave from 45th St S to 18th St S (Fargo)

### Existing





# Project #470: 10th St S from 13th Ave S to 4th Ave N (Fargo)

### Existing





# Project #480: Broadway from 1st Ave S to 35th Ave N (Fargo)

### Existing





# Project #521: 7th Ave N from 38th St N to Elm St N (Fargo)

### Existing





# Project #733: S 21st St from Center Ave to N 2nd Ave (Moorhead)

### Existing





# Project #906: 7th St N from E Center Ave to 3rd Ave N (Dilworth)

### Existing





# Project #5005: 9th Ave S from 45th St S to F