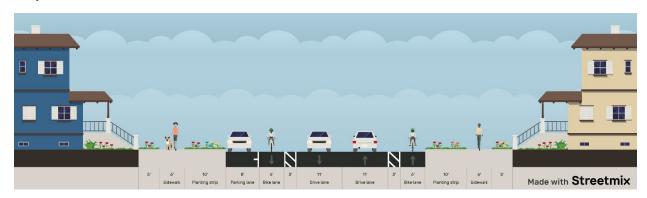

# Project #440: 32nd St S from 17th Ave S to Fiechtner Dr S (Fargo)

### Existing