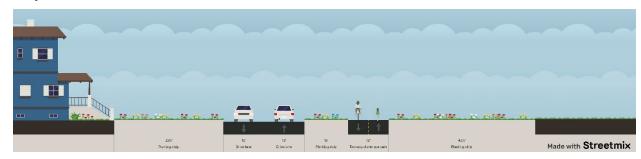

### Existing

Project #50: Main St N from Park Dr to Wall Ave (Horace) Existing

Project #71: New segment from 63rd St S and 81st Ave S due west (Horace)
Proposed