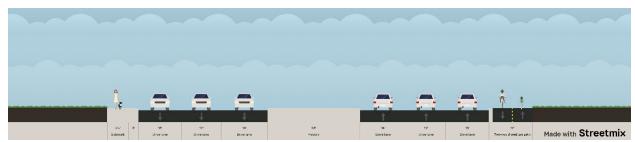

# **Appendix H: Typical Sections**

Project #22: 7th Ave NE from Center St to 45th St N (West Fargo / Fargo) Existing