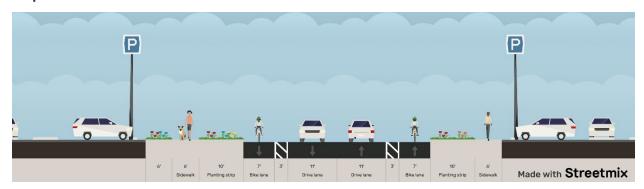

S and 81st Ave S due west (Horace)
Proposed



# Project #406: University Dr from 13th Ave S to 4th Ave N (Fargo)

### Existing





# Project #440: 32nd St S from 17th Ave S to Fiechtner Dr S (Fargo)

### Existing





# Project #450: Main Ave from 45th St S to 18th St S (Fargo)

### Existing





# Project #470: 10th St S from 13th Ave S to 4th Ave N (Fargo)

### Existing





# Project #480: Broadway from 1st Ave S to 35th Ave N (Fargo)

### Existing





# Project #521: 7th Ave N from 38th St N to Elm St N (Fargo)

### Existing





# Project #733: S 21st St from Center Ave to N 2nd Ave (Moorhead)

### Existing





# Project #906: 7th St N from E Center Ave to 3rd Ave N (Dilworth)

### Existing





# Project #5005: 9th Ave S from 45th St S to Fiechtner Dr S (Fargo)

### Existing