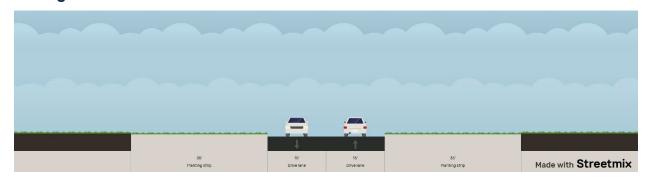

# **Appendix H: Typical Sections**

Project #22: 7th Ave NE from Center St to 45th St N (West Fargo / Fargo) Existing