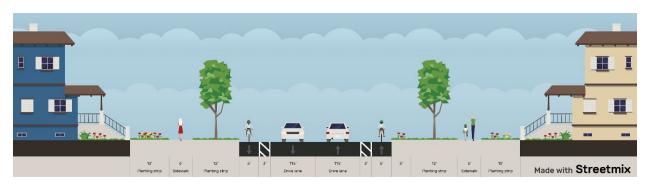

### Existing

Project #50: Main St N from Park Dr to Wall Ave (Horace) Existing

Project #71: New segment from 63rd St S and 81st Ave S due west (Horace)
Proposed